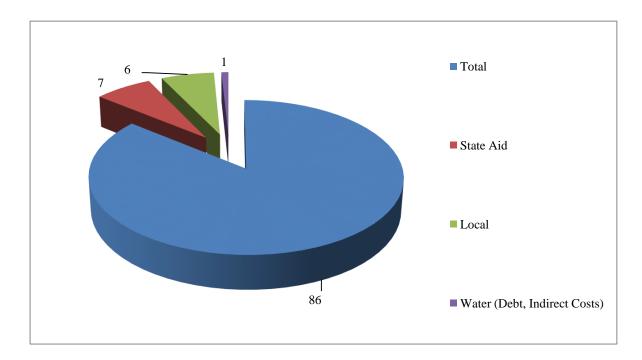

1%                                                                                                                   |
| -\$300,000   | -1%                                                                                                                  |
| \$40,000     | 0%                                                                                                                   |
| \$0          | 0%                                                                                                                   |
| \$55,602,210 | 100%                                                                                                                 |
|              | \$1,164,277<br>\$250,000<br>\$47,985,352<br>\$3,859,963<br>\$3,549,007<br>\$467,888<br>-\$300,000<br>\$40,000<br>\$0 |



# FY22 BUDGETED EXPENDITURES



# By Major Category

| General Government             | \$2,673,905  | 5%   |
|--------------------------------|--------------|------|
| Public Safety                  | \$7,051,837  | 13%  |
| Education                      | \$30,507,421 | 55%  |
| Public Works                   | \$1,891,770  | 3%   |
| Health and Human Services      | \$1,693,087  | 3%   |
| Culture and Recreation         | \$850,523    | 2%   |
| Debt Service                   | \$719,526    | 1%   |
| Unclassified/Employee Benefits | \$9,810,469  | 18%  |
| Other                          | \$403,672    | 1%   |
| Total Expenditures             | \$55,602,210 | 100% |

#### TOWN OF NORWELL FINANCIAL FORECAST FY2022

\*debt exclusion - \$2,349,790

**ARTICLE 3:** To see if the Town wil