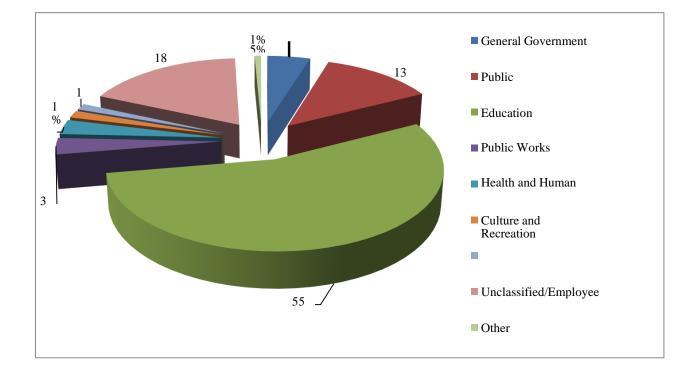

|
| -\$300,000   | -1%                                                                                                                  |
| \$40,000     | 0%                                                                                                                   |
| \$0          | 0%                                                                                                                   |
| \$55,602,210 | 100%                                                                                                                 |
|              | \$1,164,277<br>\$250,000<br>\$47,985,352<br>\$3,859,963<br>\$3,549,007<br>\$467,888<br>-\$300,000<br>\$40,000<br>\$0 |



# FY22 BUDGETED EXPENDITURES



# By Major Category

| General Government             | \$2,673,905  | 5%   |
|--------------------------------|--------------|------|
| Public Safety                  | \$7,051,837  | 13%  |
| Education                      | \$30,507,421 | 55%  |
| Public Works                   | \$1,891,770  | 3%   |
| Health and Human Services      | \$1,693,087  | 3%   |
| Culture and Recreation         | \$850,523    | 2%   |
| Debt Service                   | \$719,526    | 1%   |
| Unclassified/Employee Benefits | \$9,810,469  | 18%  |
| Other                          | \$403,672    | 1%   |
| Total Expenditures             | \$55,602,210 | 100% |

#### TOWN OF NORWELL FINANCIAL FORECAST FY2022

\*debt exclusion - \$2,349,790

**ARTICLE 3:** To see if the Town will vote to raise and appropriate,